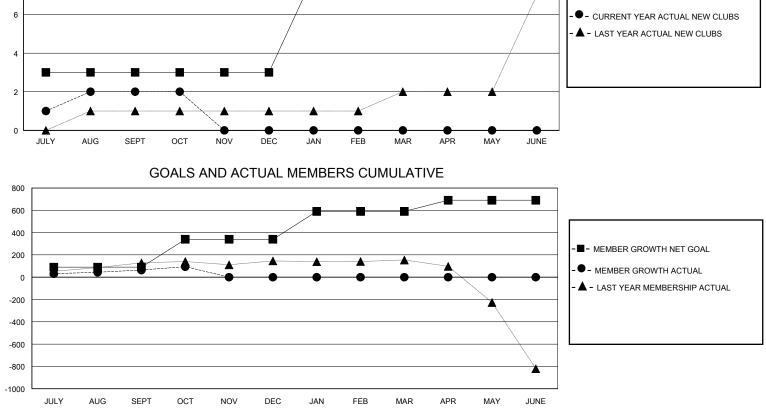

## MONTHLY MEMBERSHIP PROGRESS REPORT

District 324 B

Results as of: 10/31/2023

| GMT:                  |               | LOC       | ATION INDIA   |                       |                        |                                                                                                  | GMT CA                                             |  |
|-----------------------|---------------|-----------|---------------|-----------------------|------------------------|--------------------------------------------------------------------------------------------------|----------------------------------------------------|--|
| Clubs                 |               |           |               | Members               |                        |                                                                                                  |                                                    |  |
| RESULTS FOR 2023-2024 |               |           |               | RESULTS FOR 2023-2024 |                        |                                                                                                  |                                                    |  |
| QUARTER               | NEW CLUB GOAL | NEW CLUBS | DROPPED CLUBS | QUARTER MEME          | BER GROWTH NET<br>GOAL | MEMBER GROWTH<br>ACTUAL                                                                          | DROPPED<br>MEMBERS ACTUAL<br>(including transfers) |  |
| JULY/AUG/SEPT         | 3             | 2         | 3             | JULY/AUG/SEPT         | 90                     | 383                                                                                              | 278                                                |  |
| OCT/NOV/DEC           | 0             | 0         | 0             | OCT/NOV/DEC           | 250                    | 50                                                                                               | 19                                                 |  |
| JAN/FEB/MAR           | 5             | 0         | 0             | JAN/FEB/MAR           | 250                    | 0                                                                                                | 0                                                  |  |
| APR/MAY/JUNE          | 2             | 0         | 0             | APR/MAY/JUNE          | 100                    | 0                                                                                                | 0                                                  |  |
| 10                    | GOALS         | AND ACTUA | L NEW CLUBS C |                       | •                      |                                                                                                  |                                                    |  |
| 8                     |               |           | <b>P</b> ₽    |                       |                        |                                                                                                  |                                                    |  |
| 6                     |               |           |               |                       |                        | <ul> <li>■- CURRENT YEAR GG</li> <li>● - CURRENT YEAR AG</li> <li>▲ - LAST YEAR ACTU/</li> </ul> | CTUAL NEW CLUBS                                    |  |